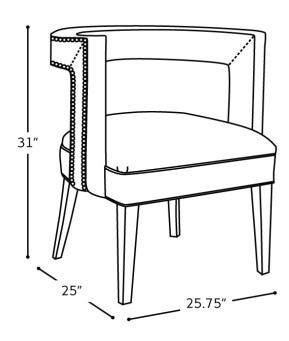

## 11182

## **ISLA** CHAIR

Bound to incite a conversation, this ingenious accent chair looks like a work of art; with its inspired design and quality craftsmanship, it truly is! More than just to be admired, once you try it out you'll be hard-pressed to extract yourself from the surrounding comfort of this chair. As always, you can customize your chair(s) with a selection of wood finishes and coverings. Finally, picture your work of art enhanced with metal nail trim around the back and sides.



SEAT DEPTH: 20.5" SEAT HEIGHT: 19.5"

## **FEATURES + CUSTOMIZATIONS**

- $\cdot$  Standard with metal nail head trim as shown
- · Custom sizing is not available for this model
- The frame is crafted from a combination of engineered and solid wood
- · Crafted in Canada