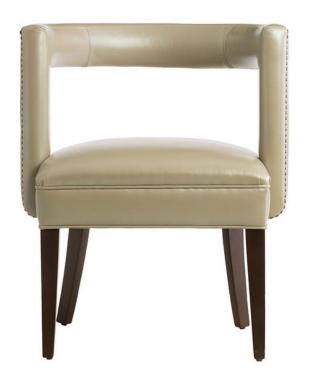

## **ISLA** CHAIR

Bound to incite a conversation, this ingenious accent chair looks like a work of art; with its inspired design and quality craftsmanship, it truly is! More than just to be admired, once you try it out you'll be hard-pressed to extract yourself from the surrounding comfort of this chair. As always, you can customize your chair(s) with a selection of wood finishes and coverings. Finally, picture your work of art enhanced with metal nail trim around the back and sides.

## **FEATURES + CUSTOMIZATIONS**

- $\cdot$  Standard with metal nail head trim as shown
- · Custom sizing is not available for this model
- The frame is crafted from a combination of engineered and solid wood
- · Crafted in Canada