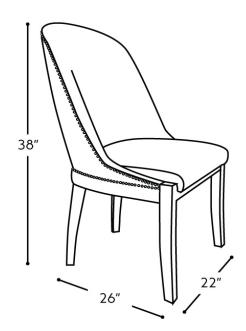

## 11200

## **CALLISTA** CHAIR

Here's your chance to truly make it your own. This accent or dining chair gives you free reign in customizing the covering and finishes to your personal vision. The metal nail head trim is standard, adding another design element to work with. As with any Vogel chair, you can choose from hundreds of covering patterns and styles as well as the wood finish for the legs. Imagine the impression you'll make!



SEAT DEPTH: 18" SEAT HEIGHT: 20.25"

## **FEATURES + CUSTOMIZATIONS**

- · Standard with metal nail head trim as shown
- · Custom sizing is not available for this model
- The frame is crafted from a combination of engineered and solid wood
- · Crafted in Canada