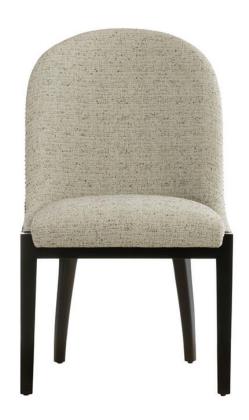

## **CALLISTA** CHAIR

Here's your chance to truly make it your own. This accent or dining chair gives you free reign in customizing the covering and finishes to your personal vision. The metal nail head trim is standard, adding another design element to work with. As with any Vogel chair, you can choose from hundreds of covering patterns and styles as well as the wood finish for the legs. Imagine the impression you'll make!

## **FEATURES + CUSTOMIZATIONS**

- · Standard with metal nail head trim as shown
- · Custom sizing is not available for this model
- The frame is crafted from a combination of engineered and solid wood
- · Crafted in Canada