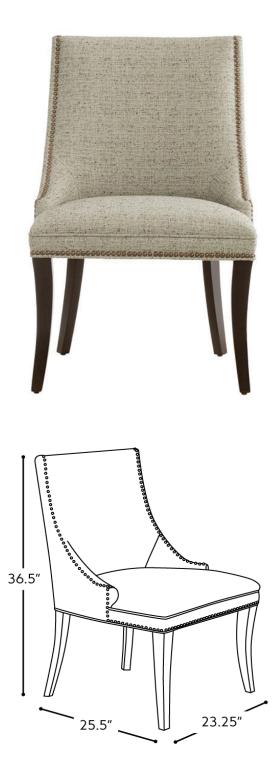

SEAT DEPTH: 19.5" SEAT

SEAT HEIGHT: 20"

## VENUS CHAIR

Imagine the comments you'll hear as your guests pull up a chair of this stature! Its classic, elegant design awaits your choice of fabric and wood finish to customize it for your home. The curved lines and understated design are embellished with standard metal nail head trim along the edges. This adds an enduring quality to the design you'll love for many years to come.

## FEATURES + CUSTOMIZATIONS

- Standard with metal nail head trim as shown
- The frame is crafted from a combination of engineered and solid wood
- Crafted in Canada