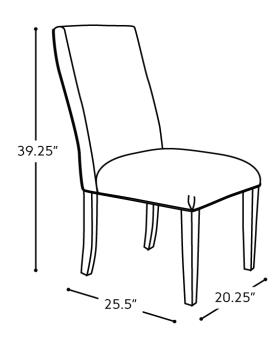

## DAWSON CHAIR

This unadorned design is both practical and functional, awaiting your creative touches to bring it to life. It offers comfortable seating for any guest, whether around the dining table or as an accent in any room or area of your home. It's a space–saver, but big on relaxation with its tall padded back and cushioned fabric seat. So take your time to look at the upholstery we offer and we'll create the perfect dining/accent chair for you.



SEAT DEPTH: 17.5" SEAT HEIGHT: 20.75"

## **FEATURES + CUSTOMIZATIONS**

- The frame is crafted from a combination of engineered and solid wood
- · Crafted in Canada