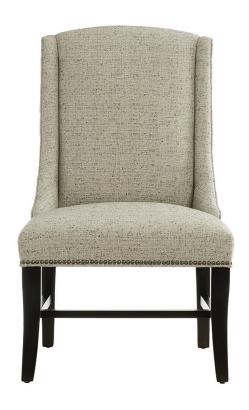

## **ALBERT CHAIR**

This superbly styled dining chair will keep your guests at the table long after the meal is done and the table has been cleared. Designed for the host or hostess with exquisite taste for the finer things in life, it comes standard with metal nail head trim and plush padding. Choose from our fabric or leather colours and styles, select the harmonizing wood finish for the legs, then sit back and taste the sophistication and refinement. For a side order of elegance, your chair is also a perfect accent for any room.

## **FEATURES + CUSTOMIZATIONS**

- · Standard with metal nail head trim as shown
- The frame is crafted from a combination of engineered and solid wood
- · Crafted in Canada