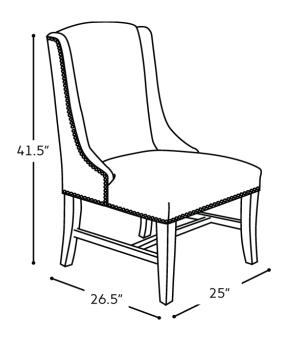

## 11325

## **ALBERT CHAIR**

This superbly styled dining chair will keep your guests at the table long after the meal is done and the table has been cleared. Designed for the host or hostess with exquisite taste for the finer things in life, it comes standard with metal nail head trim and plush padding. Choose from our fabric or leather colours and styles, select the harmonizing wood finish for the legs, then sit back and taste the sophistication and refinement. For a side order of elegance, your chair is also a perfect accent for any room.



SEAT DEPTH: 19.25" SEAT HEIGHT: 20.5"

## **FEATURES + CUSTOMIZATIONS**

- · Standard with metal nail head trim as shown
- The frame is crafted from a combination of engineered and solid wood
- · Crafted in Canada