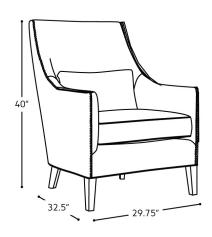

SEAT DEPTH: 17.5" SEAT HEIGHT: 19" ARM HEIGHT: 24.5"

## 11870

## ADELAIDE CHAIR

Style and comfort in one gorgeous package! This elegant lounge chair has a lot going for it. Once you choose your covering from our vast collection of upholstery styles and colours, we'll enhance the contours of your chair with metal nail head trim along the sides. We'll even create a 100% feather-filled lumbar pillow in the same fabric. Just finish it off by selecting the wood finish for the legs and sit back and enjoy your masterpiece.

## FEATURES + CUSTOMIZATIONS

- · Standard with metal nail head trim (as shown)
- Standard with self-piped, feather-filled, lumbar pillow in the same fabric
- The frame is crafted from a combination of engineered and solid wood
- · Crafted in Canada