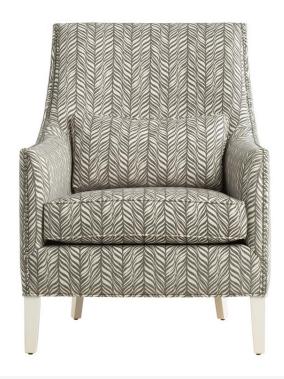

## ADELAIDE CHAIR

Style and comfort in one gorgeous package! This elegant lounge chair has a lot going for it. Once you choose your covering from our vast collection of upholstery styles and colours, we'll enhance the contours of your chair with metal nail head trim along the sides. We'll even create a 100% feather-filled lumbar pillow in the same fabric. Just finish it off by selecting the wood finish for the legs and sit back and enjoy your masterpiece.

## FEATURES + CUSTOMIZATIONS

- · Standard with metal nail head trim (as shown)
- Standard with self-piped, feather-filled, lumbar pillow in the same fabric
- The frame is crafted from a combination of engineered and solid wood
- · Crafted in Canada