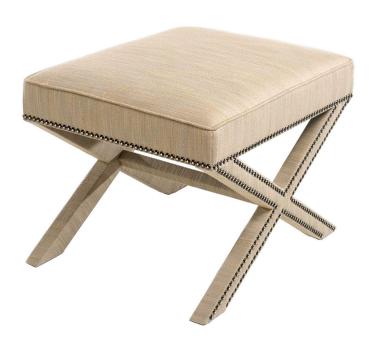

## KOBE 'X' BENCH

"X" marks the spot with this meticulously detailed bench. In fact, even the x-shaped legs are upholstered and the bench comes standard with metal nail head trim. This fascinating design is just one more example of the attention to detail we put into every piece of furniture we make. Choose your fabric from our vast selection of styles, colours, and patterns and our craftsmen will fashion the perfect bench for your home.

## FEATURES + CUSTOMIZATIONS

- · Standard with metal nail head trim as shown
- The frame is crafted from a combination of engineered and solid wood
- · Crafted in Canada