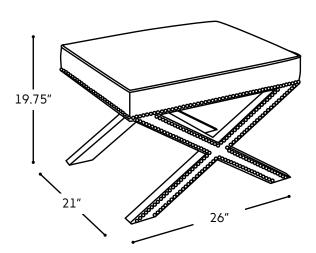

## KOBE 'X' BENCH

"X" marks the spot with this meticulously detailed bench. In fact, even the x-shaped legs are upholstered and the bench comes standard with metal nail head trim. This fascinating design is just one more example of the attention to detail we put into every piece of furniture we make. Choose your fabric from our vast selection of styles, colours, and patterns and our craftsmen will fashion the perfect bench for your home.