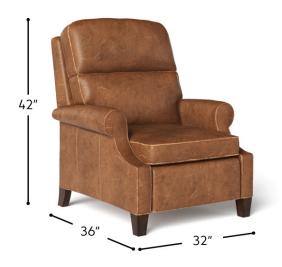

## SOLON RECLINER

This recliner is deluxe in every way, from the top-quality materials we use, to the attention to detail our craftsmen guarantee through every step. You can tell that a lot of thought went into its comfort ratio: the rounded arms, expertly plumped cushions, tall back and headrest, and of course a perfect recline. There's no need to mention how handsome it is; that goes without saying, especially when the fabric and wood finish are up to your creative eye.



## SEAT DEPTH: 19.5" SEAT HEIGHT: 19.5" ARM HEIGHT: 25"

## FEATURES + CUSTOMIZATIONS

- · Features a full-reclining, three-position mechanism.
- · Also available as a power recliner.
- · Battery pack available at an additional cost.
- · Standard with semi-attached headrest.
- $\cdot$   $\;$  Custom sizing is not available for this model.
- The frame is crafted from a combination of engineered and solid wood.
- · Crafted in Canada.