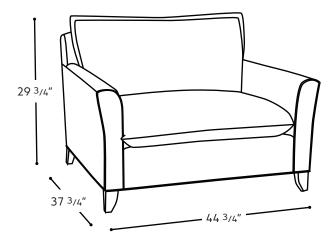

## 21850

## **GENEVIEVE** CHAIR-AND-A-HALF

This contemporary beauty is a lot more than a chair; by normal standards, it's actually a chair-and-a-half! You can choose your covering from hundreds of styles and colours and select the wood stain for the legs. Seating of this magnitude has to be comfortable and inviting, so we've included a feather and fibre blend back pillow and two 18" square feather-filled throw pillows in the same fabric (throw pillows not available in leather). Your chair also comes standard with flange welt trim for strength and extra styling.



SEAT HEIGHT: 19" ARM HEIGHT: 23 3/4"

## FEATURES + CUSTOMIZATIONS

- · Standard with feather and fibre blend back cushions
- Two 18" square feather-filled, self-piped throw pillows in the same fabric are included
- $\cdot$  Standard with flange welt trim
- The frame is crafted from a combination of engineered and solid wood
- · Crafted in Canada