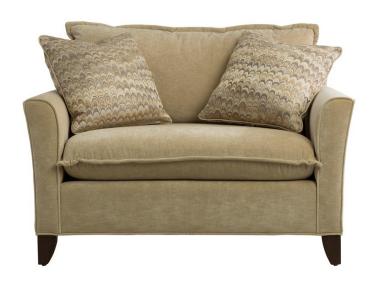

## **GENEVIEVE** CHAIR-AND-A-HALF

This contemporary beauty is a lot more than a chair; by normal standards, it's actually a chair-and-a-half! You can choose your covering from hundreds of styles and colours and select the wood stain for the legs. Seating of this magnitude has to be comfortable and inviting, so we've included a feather and fibre blend back pillow and two 18" square feather-filled throw pillows in the same fabric (throw pillows not available in leather). Your chair also comes standard with flange welt trim for strength and extra styling.

## FEATURES + CUSTOMIZATIONS

- · Standard with feather and fibre blend back cushions
- Two 18" square feather-filled, self-piped throw pillows in the same fabric are included
- $\cdot$  Standard with flange welt trim
- The frame is crafted from a combination of engineered and solid wood
- · Crafted in Canada