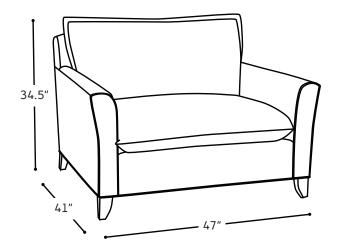

21850

## **GENEVIEVE**CHAIR-AND-AHALF

This contemporary beauty is a lot more than a chair; by normal standards, it's actually a chair-and-a-half! You can choose your covering from hundreds of styles and colours and select the wood stain for the legs. Seating of this magnitude has to be comfortable and inviting, so we've included a feather and fibre blend back pillow and two 18" square feather-filled throw pillows in the same fabric (throw pillows not available in leather). Your chair also comes standard with flange welt trim for strength and extra styling.



## FEATURES + CUSTOMIZATIONS

- · Standard with feather and fibre blend back cushions
- Two 18" square feather-filled, self-piped throw pillows in the same fabric are included
- $\cdot$  Standard with flange welt trim
- The frame is crafted from a combination of engineered and solid wood
- · Crafted in Canada