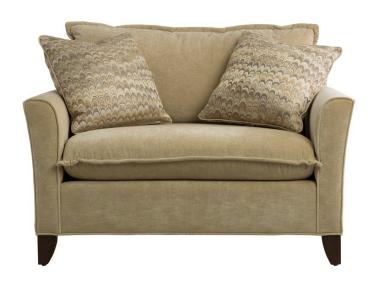

## **GENEVIEVE**CHAIR-AND-AHALF

This contemporary beauty is a lot more than a chair; by normal standards, it's actually a chair-and-a-half! You can choose your covering from hundreds of styles and colours and select the wood stain for the legs. Seating of this magnitude has to be comfortable and inviting, so we've included a feather and fibre blend back pillow and two 18" square feather-filled throw pillows in the same fabric (throw pillows not available in leather). Your chair also comes standard with flange welt trim for strength and extra styling.

## FEATURES + CUSTOMIZATIONS

- · Standard with feather and fibre blend back cushions
- Two 18" square feather-filled, self-piped throw pillows in the same fabric are included
- $\cdot$  Standard with flange welt trim
- The frame is crafted from a combination of engineered and solid wood
- · Crafted in Canada