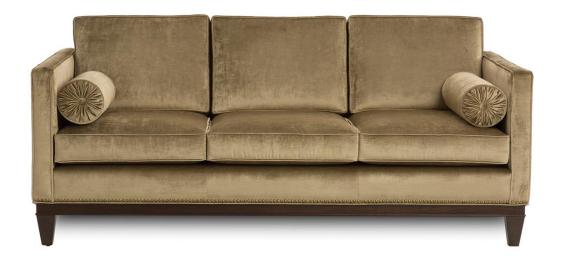

## **ANTHONY SOFA**

This exquisite design comes standard with metal nail head trim and includes a pair of round bolster pillows in the same fabric you choose for the sofa. You can also choose a single bench seat cushion or three over three for the sofa. There are so many wonderful choices to make this your very own creation and we're here to help you ever step of the way.

## FEATURES + CUSTOMIZATIONS

- · Standard with foam and fibre blend back cushions.
- · Customize your comfort level Firm, Soft, or Ultra-Lux.
- Customize the 3 seat cushions to 2 seat cushions or a single bench seat.
- · Standard with metal nail head trim (as shown).
- Standard with a pair of 18" x 18", 100% feather-filled self-piped toss pillows or a pair of foam-filled round bolsters (in the same fabric) - please specify on your order.
- In leather or non-directional fabrics, the implementation of seams is required.
- The frame is crafted from a combination of engineered and solid wood.
- · Crafted in Canada.