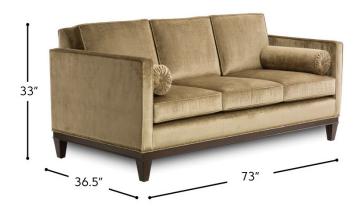

14107

## **ANTHONY SOFA**

This exquisite design comes standard with metal nail head trim and includes a pair of round bolster pillows in the same fabric you choose for the sofa. You can also choose a single bench seat cushion or three over three for the sofa. There are so many wonderful choices to make this your very own creation and we're here to help you ever step of the way.



SEAT DEPTH: 22"

SEAT HEIGHT: 19"

ARM HEIGHT: 28.5"

## MORE FROM THE ANTHONY COLLECTION



14107



14207



14307

## FEATURES + CUSTOMIZATIONS

- · Standard with foam and fibre blend back cushions.
- · Customize your comfort level Firm, Soft, or Ultra-Lux.
- Customize the 3 seat cushions to 2 seat cushions or a single bench seat.
- · Standard with metal nail head trim (as shown).
- Standard with a pair of 18" x 18", 100% feather-filled self-piped toss pillows or a pair of foam-filled round bolsters (in the same fabric) - please specify on your order.
- In leather or non-directional fabrics, the implementation of seams is required.
- The frame is crafted from a combination of engineered and solid wood.
- · Crafted in Canada.