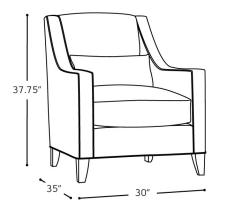

## **AERIEL** COLLECTION

SEAT DEPTH: 22" (WITHOUT PILLOW) SEAT HEIGHT: 18.5"

3.5" ARM HEIGHT: 24"