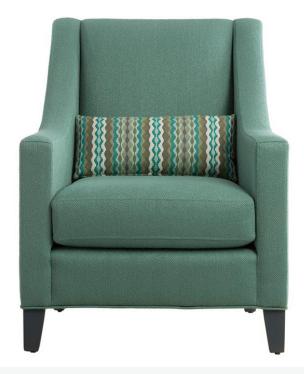

## 14304 **AERIEL** CHAIR

Another classic style, the Aeriel lounge chair is just waiting for your vision of what it should be. Like all Vogel furniture, it can be customized from top to bottom, from your choice of hundreds of fabric patterns and colours to the wood finish we meticulously apply to the legs. With this chair, you also get a 100% feather-filled lumbar pillow in the same fabric. Pair it with a matching ottoman and you've found the perfect spot to lounge.

## FEATURES + CUSTOMIZATIONS

- Standard with knife-edge, feather-filled, lumbar pillow in the same fabric
- Matching ottoman: 14704
- The frame is crafted from a combination of engineered and solid wood
- Crafted in Canada