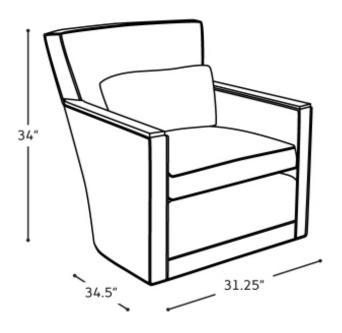

18504

## **MAX** SWIVEL CHAIR

This chair design is exquisite in every detail, from the perfectly appointed wood-top arms to the subtle curves that surround you with comfort. The everso-slightly slanted back adds another unique touch. Quality construction and fine styling like this are standard features of every Vogel chair. Choose your upholstery from our vast selection of fine fabrics and we'll include the 100% feather-filled kidney pillow in the same fabric. Then select your wood finish and our craftsmen will create an extraordinary chair for you that will stand the test of time.



pillow (in the same fabric)

The frame is crafted from a combination of engineered and solid wood

Includes a 100% feather-filled, self-piped kidney

Custom sizing is not available for this model

FEATURES + CUSTOMIZATIONS

Crafted in Canada

SEAT DEPTH: 21" SEAT HEIGHT: 19" ARM HEIGHT: 23.5"