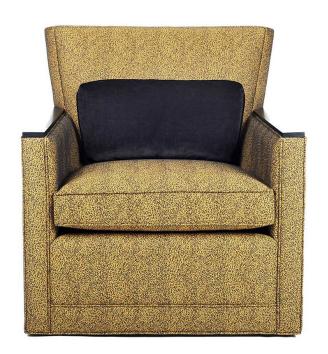

## **MAX** SWIVEL CHAIR

This chair design is exquisite in every detail, from the perfectly appointed wood-top arms to the subtle curves that surround you with comfort. The everso-slightly slanted back adds another unique touch. Quality construction and fine styling like this are standard features of every Vogel chair. Choose your upholstery from our vast selection of fine fabrics and we'll include the 100% feather-filled kidney pillow in the same fabric. Then select your wood finish and our craftsmen will create an extraordinary chair for you that will stand the test of time.

pillow (in the same fabric)

The frame is crafted from a combination of engineered and solid wood

Includes a 100% feather-filled, self-piped kidney

Custom sizing is not available for this model

FEATURES + CUSTOMIZATIONS