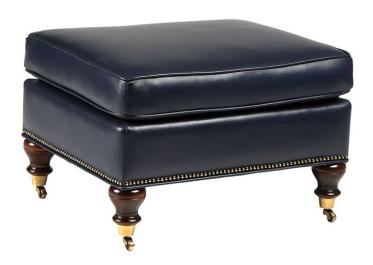

## RAFFERTY OTTOMAN WITH DECORATIVE CASTERS

Sophisticated and refined, this classic design will endure the fashion trends and fit beautifully in any room of your home. Treat your feet to the luxuriously cushioned top, or simply roll your ottoman closer to the gathering for extra seating. While plumped for comfort, this exquisite design is sturdy enough to hold a tray full of whatever is on the menu. Just choose the covering, wood finish, and metal nail head trim from our wonderful selection and you'll have a hard time deciding which room needs it most.

## **FEATURES + CUSTOMIZATIONS**

- Matching club chair (11616)
- Standard with decorative antiqued brass ferrules and/or casters
- · Nail head trim standard with leather only
- The frame is crafted from a combination of engineered and solid wood
- · Crafted in Canada