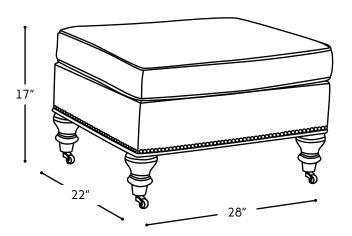

## RAFFERTY OTTOMAN WITH DECORATIVE CASTERS

Sophisticated and refined, this classic design will endure the fashion trends and fit beautifully in any room of your home. Treat your feet to the luxuriously cushioned top, or simply roll your ottoman closer to the gathering for extra seating. While plumped for comfort, this exquisite design is sturdy enough to hold a tray full of whatever is on the menu. Just choose the covering, wood finish, and metal nail head trim from our wonderful selection and you'll have a hard time deciding which room needs it most.