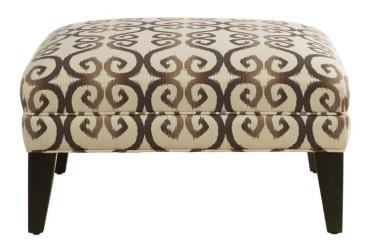

## BRISTOL OTTOMAN

Truly your own custom-made ottoman. Choose any custom size, five leg styles, and some with the option of ferrules or casters. So, you have lots to personalize here, from size and height to leg style, upholstery and colour. You can even select leather! Tell us where you want it to go and together we'll customize your perfect ottoman.

## **FEATURES + CUSTOMIZATIONS**

- Decorative antiqued brass ferrules and casters are standard with legs A, B, C, and E only
- · Choose any custom size
- The frame is crafted from a combination of engineered and solid wood
- · Crafted in Canada