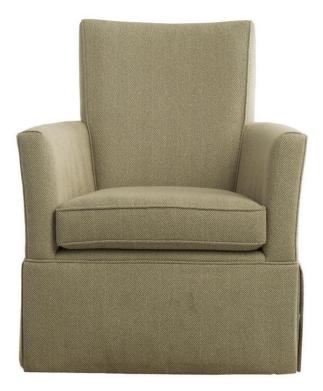

## 11555 **CASSANDRA** CHAIR

The sleek lines and unembellished style make this chair chic and comfortable. Available as a swivel or swivel glider, you can choose to dress it up or keep it subtle with your upholstery choice from our hundreds of styles and colours. Whether you want to create an accent or make it a family favourite, this classic chair can be whatever you want it to be. As a Vogel chair, its quality construction and styling will stand the test of time.