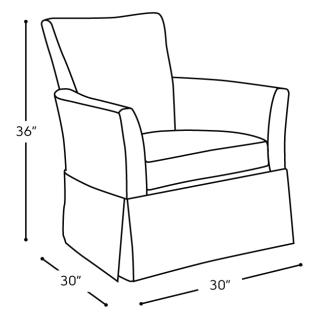

## 11555 **CASSANDRA** CHAIR

The sleek lines and unembellished style make this chair chic and comfortable. Available as a swivel or swivel glider, you can choose to dress it up or keep it subtle with your upholstery choice from our hundreds of styles and colours. Whether you want to create an accent or make it a family favourite, this classic chair can be whatever you want it to be. As a Vogel chair, its quality construction and styling will stand the test of time.



## SEAT HEIGHT: 19"

## FEATURES + CUSTOMIZATIONS

- Custom sizing is not available for this model
- The frame is crafted from a combination of engineered and solid wood
- Crafted in Canada



VOGEL BY CHERVIN 288 Garyray Drive, Toronto, ON M9L 1P4 P 905 856 6606

The Golden Means of Perfection