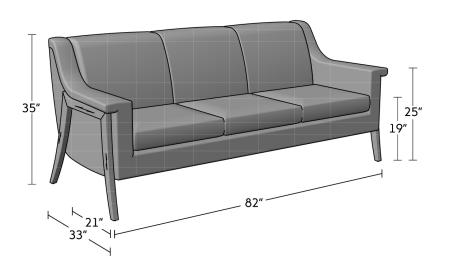

## **ALESUND** SOFA

This stunning sofa is an artistic tribute to mid-century modern design. A fluid body stands on tapered legs made of solid wood, and invites you to relax into the slight recline of its form. The contrasting materials and relaxed form of this sofa make it the perfect focal furniture for a beautiful and eclectic space in your home.

## **FEATURES + CUSTOMIZATIONS**

- Standard with fibre-wrapped Qualux medium-density foam seat cushions (minimum 2.5 lb density).
- Customize your comfort level Firm, Soft, or Ultra-Lux.
- Standard with Maple arm, offered in Walnut at an additional charge.
- · Features reversible seat cushions.
- Crafted in Canada.