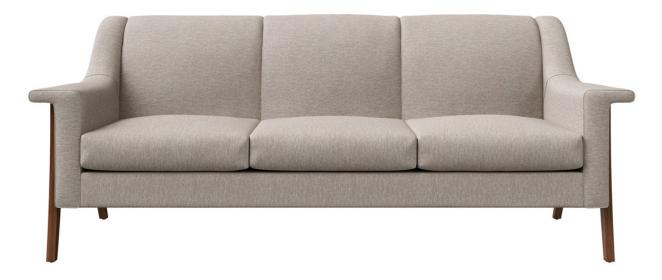

## **ALESUND** SOFA

This stunning sofa is an artistic tribute to mid-century modern design. A fluid body stands on tapered legs made of solid wood, and invites you to relax into the slight recline of its form. The contrasting materials and relaxed form of this sofa make it the perfect focal furniture for a beautiful and eclectic space in your home.