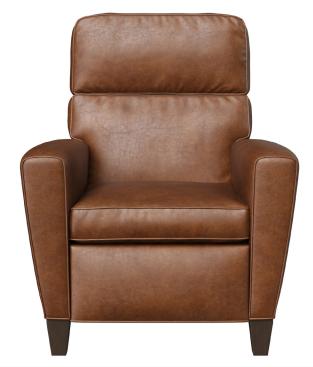

## FROM THE SHELBY COLLECTION 15437-10 RECLINER 15437-11 POWER RECLINER

SEAT DEPTH: 20"

SEAT HEIGHT: 20"

ARM HEIGHT: 26"

## SHELBY POWER RECLINER

This contemporary take on a traditional style offers a more streamlined look, yet the seat is a little wider. The arms are smooth and low, yet they offer comfort and style. Try it out and you'll see how exquisitely comfortable the Shelby Power Recliner is. Your Vogel chair is completely customizable, so you get exactly what you want for your home. Choose the upholstery and wood stain and our craftsmen will use only topquality materials to create your beautifully styled recliner.