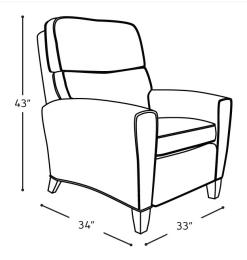

## FROM THE SHELBY COLLECTION 15437-10 RECLINER 15437-11 POWER RECLINER

SEAT DEPTH: 20"

SEAT HEIGHT: 20"

ARM HEIGHT: 26"