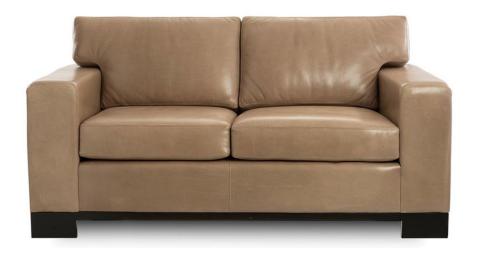

14203

## **JULIUS LOVESEAT**

Contemporary and comfortable, this tranquil design is available as a sofa or a loveseat. The perfect seating for any style, you can customize it with your choice of covering from our vast array of patterns and colours. Accent with a throw pillow or two in a contrasting colour or pattern and make your own personal style statement. No matter what style you want, your furniture will be made of the finest materials by skilled craftsmen in our own shop. All of our creations will stand the test of time.