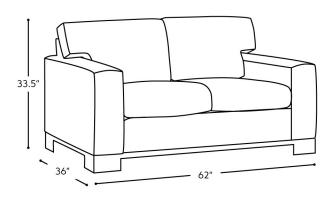

14203

## **JULIUS LOVESEAT**

Contemporary and comfortable, this tranquil design is available as a sofa or a loveseat. The perfect seating for any style, you can customize it with your choice of covering from our vast array of patterns and colours. Accent with a throw pillow or two in a contrasting colour or pattern and make your own personal style statement. No matter what style you want, your furniture will be made of the finest materials by skilled craftsmen in our own shop. All of our creations will stand the test of time.



SEAT HEIGHT: 18.5" ARM HEIGHT: 24"

## MORE FROM THE JULIUS COLLECTION





14103

14203

## **FEATURES + CUSTOMIZATIONS**

- Standard with foam and fiber blend, box back cushions
- Customize your comfort level Firm, Soft, or Ultra–Lux
- In leather, the implementation of seams is required
- The frame is crafted from a combination of engineered and solid wood
- · Crafted in Canada