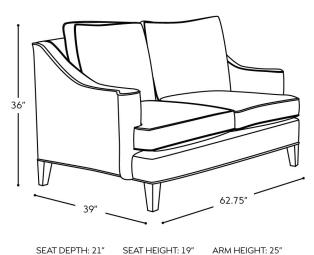

## **CLEOPATRA**LOVESEAT

Such style and grace! Available as a sofa or loveseat, this contemporary style is sure to become a classic. Like all of our furniture, each edge and seam is finished to perfection so you know it will offer years of comfortable support and stand the test of time. The scrolled arms are chic and add both style and comfort. Once you select the covering from our vast array of styles, colours and patterns and choose the wood stain for the legs, we'll fashion the unique sofa or loveseat of your dreams.