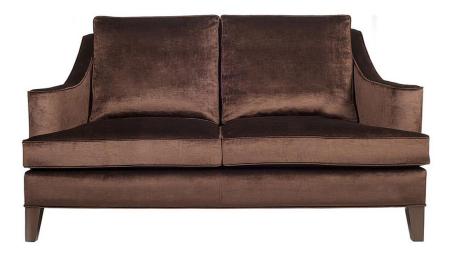

## **CLEOPATRA**LOVESEAT

Such style and grace! Available as a sofa or loveseat, this contemporary style is sure to become a classic. Like all of our furniture, each edge and seam is finished to perfection so you know it will offer years of comfortable support and stand the test of time. The scrolled arms are chic and add both style and comfort. Once you select the covering from our vast array of styles, colours and patterns and choose the wood stain for the legs, we'll fashion the unique sofa or loveseat of your dreams.