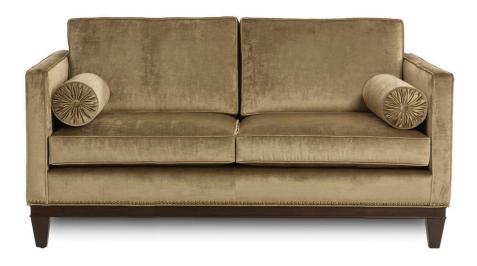

## ANTHONY LOVESEAT

This exquisite design comes standard with metal nail head trim and includes a pair of round bolster pillows in the same fabric you choose for the sofa. You can also choose a single bench seat cushion or three over three for the sofa. There are so many wonderful choices to make this your very own creation and we're here to help you ever step of the way.

## FEATURES + CUSTOMIZATIONS

- · Standard with foam and fibre blend back cushions
- · Customize your comfort level Firm, Soft, or Ultra-Lux
- Available with 2 seats or a single bench seat please specify on your order
- · Standard with metal nail head trim (as shown)
- Standard with a pair of 18" x 18", 100% feather-filled selfpiped toss pillows or a pair of foam-filled round bolsters (in the same fabric) - please specify on your order
- In leather or non-directional fabrics, the implementation of seams is required
- The frame is crafted from a combination of engineered and solid wood
- · Crafted in Canada