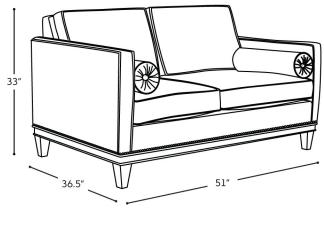

14207

## ANTHONY LOVESEAT

This exquisite design comes standard with metal nail head trim and includes a pair of round bolster pillows in the same fabric you choose for the sofa. You can also choose a single bench seat cushion or three over three for the sofa. There are so many wonderful choices to make this your very own creation and we're here to help you ever step of the way.



SEAT DEPTH: 22" SEAT HEIGHT: 19" ARM HEIGHT: 28.5"

## MORE FROM THE ANTHONY COLLECTION







14107

14207

14307

## FEATURES + CUSTOMIZATIONS

- · Standard with foam and fibre blend back cushions
- · Customize your comfort level Firm, Soft, or Ultra-Lux
- Available with 2 seats or a single bench seat please specify on your order
- · Standard with metal nail head trim (as shown)
- Standard with a pair of 18" x 18", 100% feather-filled selfpiped toss pillows or a pair of foam-filled round bolsters (in the same fabric) - please specify on your order
- In leather or non-directional fabrics, the implementation of seams is required
- The frame is crafted from a combination of engineered and solid wood
- · Crafted in Canada