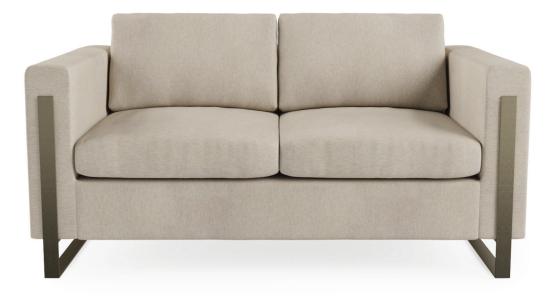

## 14211 OSLO LOVESEAT

Crisp angles, exquisite upholstery, and modern materials make Oslo one of our most sleek and contemporary loveseats. Slim metal legs keep the personality of this loveseat fresh, fashionable, and airy, and mirror the structured body that keeps this piece so poised. Oslo is the collection your penthouse, lounge, and home office have been waiting for.

## FEATURES

- Standard with feather and fiber blend back cushions
- Standard with Ultra-Lux seat cushions
- Available with 5 metal finishes: Satin Brushed Light Bronze (as shown), Bronze Champagne, Old English, Dark Brush Bronze, and Dull Nickel