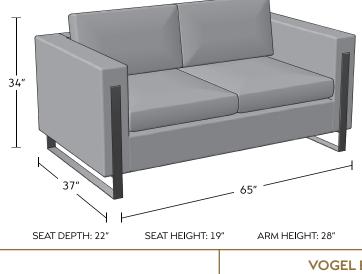

## 14211 OSLO LOVESEAT

Crisp angles, exquisite upholstery, and modern materials make Oslo one of our most sleek and contemporary loveseats. Slim metal legs keep the personality of this loveseat fresh, fashionable, and airy, and mirror the structured body that keeps this piece so poised. Oslo is the collection your penthouse, lounge, and home office have been waiting for.

## FEATURES

- Standard with feather and fiber blend back cushions
- Standard with Ultra-Lux seat cushions
- Available with 5 metal finishes: Satin Brushed Light Bronze (as shown), Bronze Champagne, Old English, Dark Brush Bronze, and Dull Nickel