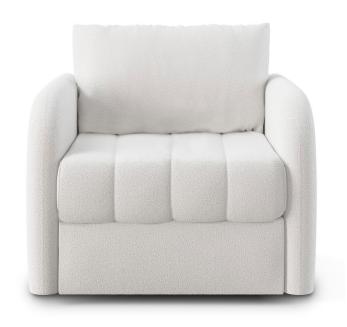

## **VALENTINO**CHAIR

Introducing the ultimate solution to your seating needs – meet Valentino, our Channel–Tufted Chair!

Made with the utmost care in Toronto, Canada, this chair is built to last and provide you with the comfort and style you can imagine. With its plush, channel-tufted bench seat cushion and simple knife edge, back cushion, this chair offers the perfect balance of style and comfort. Whether you're looking for a cozy place to relax or an elegant statement piece for your living room, Valentino has got you covered!

## FEATURES + CUSTOMIZATIONS

- Standard with channel-tufted, fibre-wrapped Qualux foam seat (minimum 2.5 lb density)
- · Standard with feather and fibre blend, knife edge, back cushions
- Optional 21", 22", or 23" seat depth please specify on your order
- Customize your comfort level Firm, Soft, or Ultra– Lux
- The frame is crafted from a combination of engineered and solid wood
- · Crafted in Canada