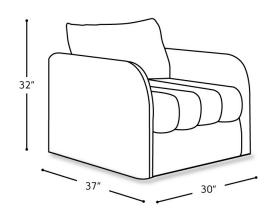

## VALENTINO COLLECTION 14113 14213 14313

SEAT DEPTH: 21", 22" OR 23" SEAT HEIGHT: 18.5" ARM HEIGHT: 24"