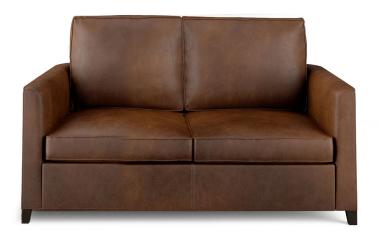

## **CHELSEA** LOVESEAT

A fresh and formal take on your traditional sofa. Chelsea's petite frame is an excellent fit for condos, apartments, and smaller homes. With fiber-wrapped, foam back cushions and fiber-wrapped, Qualux foam seat cushions, Chelsea comes standard with a medium firm seat while still cozy enough for naps. Her welt detailing and clean lines create an elegant design. Available in 3 seat depths and over 300 coverings, she is bound to have a style that suits your preferences.

HEIGHT: 35" SEAT DEPTH: 20", 21" OR 22" SEAT HEIGHT: 18" ARM HEIGHT: 25"