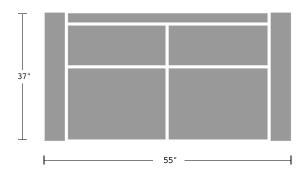

23203

## **CHELSEA** LOVESEAT

A fresh and formal take on your traditional sofa. Chelsea's petite frame is an excellent fit for condos, apartments, and smaller homes. With fiber-wrapped, foam back cushions and fiber-wrapped, Qualux foam seat cushions, Chelsea comes standard with a medium firm seat while still cozy enough for naps. Her welt detailing and clean lines create an elegant design. Available in 3 seat depths and over 300 coverings, she is bound to have a style that suits your preferences.



HEIGHT: 35" SEAT DEPTH: 20", 21" OR 22" SEAT HEIGHT: 18" ARM HEIGHT: 25"

## MORE FROM THE CHELSEA COLLECTION







23003

23103

2320

## **FEATURES + CUSTOMIZATIONS**

- Standard with fiber-wrapped, foam back cushions and fiber-wrapped, Qualux foam seat cushions
- Optional 20", 21", or 22" seat depth please specify on your order
- Customize your comfort level Firm, Soft, or Ultra-Lux
- The frame is crafted from a combination of engineered and solid wood
- · Crafted in Canada