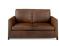

## **CHELSEA** LOVESEAT

A fresh and formal take on your traditional sofa. Chelsea's petite frame is an excellent fit for condos, apartments, and smaller homes. With fiber-wrapped, foam back cushions and fiber-wrapped, Qualux foam seat cushions, Chelsea comes standard with a medium firm seat while still cozy enough for naps. Her welt detailing and clean lines create an elegant design. Available in 3 seat depths and over 300 coverings, she is bound to have a style that suits your preferences.

HEIGHT: 35" SEAT DEPTH: 20", 21" OR 22" SEAT HEIGHT: 18" ARM HEIGHT: 25"