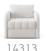

## FROM THE VALENTINO COLLECTION

ARM

**HEIGHT** 

MODEL NUMBER DESCRIPTION

OVERALL SEAT

HEIGHT WIDTH DEPTH HEIGHT DEPTH

| 14113 | Sofa     | 32" | 82" | 37" | 18.5" | 21 / 22 / 23" | 24" |
|-------|----------|-----|-----|-----|-------|---------------|-----|
| 14213 | Loveseat | 32" | 59" | 37" | 18.5" | 21 / 22 / 23" | 24" |
| 14313 | Chair    | 32" | 30" | 37" | 18.5" | 21 / 22 / 23" | 24" |