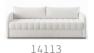

## FROM THE VALENTINO COLLECTION

ARM

**HEIGHT** 

MODEL NUMBER DESCRIPTION

OVERALL SEAT

HEIGHT WIDTH DEPTH HEIGHT DEPTH

| 14113 | Sofa     | 32" | 82" | 37" | 18.5" | 21 / 22 / 23" | 24" |
|-------|----------|-----|-----|-----|-------|---------------|-----|
| 14213 | Loveseat | 32" | 59" | 37" | 18.5" | 21 / 22 / 23" | 24" |
| 14313 | Chair    | 32" | 30" | 37" | 18.5" | 21 / 22 / 23" | 24" |