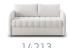

## FROM THE VALENTINO COLLECTION

ARM

**HEIGHT** 

MODEL NUMBER DESCRIPTION

OVERALL SEAT

HEIGHT WIDTH DEPTH HEIGHT DEPTH

| 14113 | Sofa     | 32" | 82" | 37" | 18.5" | 21 / 22 / 23" | 24" |
|-------|----------|-----|-----|-----|-------|---------------|-----|
| 14213 | Loveseat | 32" | 59" | 37" | 18.5" | 21 / 22 / 23" | 24" |
| 14313 | Chair    | 32" | 30" | 37" | 18.5" | 21 / 22 / 23" | 24" |