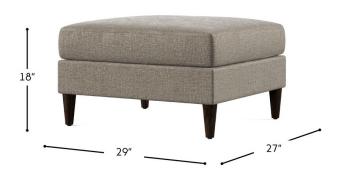

## TRIBECA OTTOMAN

The Tribeca Ottoman embodies mid-century modern elegance, designed to reflect your unique style and preferences. Featuring sleek, sophisticated lines and tapered solid wood legs, this customizable piece allows you to create the perfect complement to your space.

Thoughtfully crafted to pair seamlessly with the Tribeca Sectional, its precise dimensions ensure a cohesive and stylish look. Every detail, from the high-quality foam to the sturdy frame, is meticulously chosen for lasting durability and comfort.