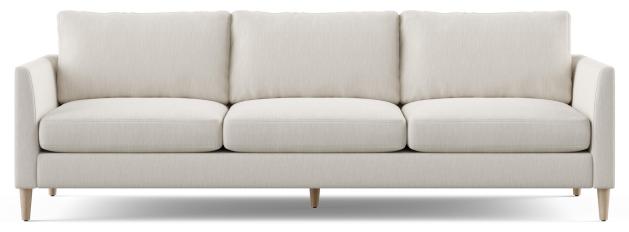

## TRIBECA SOFA

Experience a truly personalized seating option with the Tribeca mid-century modern sofa, designed to cater to your individual tastes and preferences. We provide a range of three arm styles and three seat depths for you to choose from. Every element of our custom furniture is meticulously selected for durability, from the resilient Qualux Foam to the sturdy frame, guaranteeing long-lasting quality.

SEAT DEPTH: 21", 22" OR 23"

SEAT HEIGHT: 18"

ARM HEIGHT: 25"

## FEATURES + CUSTOMIZATIONS

- Standard with feather and fibre blend, box back cushions.
- Standard with fibre wrapped Qualux foam, box seat cushions with top stitching (minimum 2.5 lb density).
- Your choice of slope arm (A01), wedge arm (A02), or track arm (A03).
- Optional 21", 22" or 23" seat depth please specify on your order.
- Customize the 3 seat cushions to 2 seat cushions or a single bench seat.
- Customize your comfort level Firm, Soft, or Ultra-Lux.
- The frame is crafted from a combination of engineered and solid wood.
- Crafted in Canada.