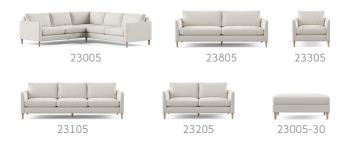

23105

## TRIBECA SOFA

Experience a truly personalized seating option with the Tribeca mid-century modern sofa, designed to cater to your individual tastes and preferences. We provide a range of three arm styles and three seat depths for you to choose from. Every element of our custom furniture is meticulously selected for durability, from the resilient Qualux Foam to the sturdy frame, guaranteeing long-lasting quality.









SEAT DEPTH: 21", 22" OR 23"

SEAT HEIGHT: 18"

ARM HEIGHT: 25"

## MORE FROM THE TRIBECA COLLECTION



## FEATURES + CUSTOMIZATIONS

- Standard with feather and fibre blend, box back cushions.
- Standard with fibre wrapped Qualux foam, box seat cushions with top stitching (minimum 2.5 lb density).
- Your choice of slope arm (A01), wedge arm (A02), or track arm (A03).
- Optional 21", 22" or 23" seat depth please specify on your order.
- Customize the 3 seat cushions to 2 seat cushions or a single bench seat.
- Customize your comfort level Firm, Soft, or Ultra-Lux.
- The frame is crafted from a combination of engineered and solid wood.
- Crafted in Canada.