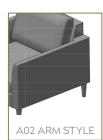

## FEATURES + CUSTOMIZATIONS

- Standard with feather and fibre blend, box back cushions.
- Standard with fibre wrapped Qualux foam, box seat cushions with top stitching (minimum 2.5 lb density).
- Your choice of slope arm (A01), wedge arm (A02), or track arm (A03).
- Optional 21", 22" or 23" seat depth please specify on your order.
- Customize the 3 seat cushions to 2 seat cushions or a single bench seat.
- Customize your comfort level Firm, Soft, or Ultra-Lux.
- The frame is crafted from a combination of engineered and solid wood.
- Crafted in Canada.