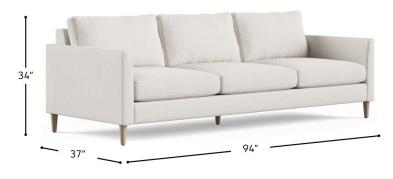

## TRIBECA SOFA

Experience a truly personalized seating option with the Tribeca mid-century modern sofa, designed to cater to your individual tastes and preferences. We provide a range of three arm styles and three seat depths for you to choose from. Every element of our custom furniture is meticulously selected for durability, from the resilient Qualux Foam to the sturdy frame, guaranteeing long-lasting quality.

SEAT DEPTH: 21", 22" OR 23"

SEAT HEIGHT: 18"

ARM HEIGHT: 25"