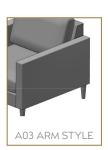

## FEATURES + CUSTOMIZATIONS

- Standard with feather and fibre blend, box back cushions.
- Standard with fibre wrapped Qualux foam, box seat cushions with top stitching (minimum 2.5 lb density).
- Your choice of slope arm (A01), wedge arm (A02), or track arm (A03).
- Optional 21", 22" or 23" seat depth please specify on your order.
- Customize the 3 seat cushions to 2 seat cushions or a single bench seat.
- Customize your comfort level Firm, Soft, or Ultra-Lux.
- The frame is crafted from a combination of engineered and solid wood.
- Crafted in Canada.