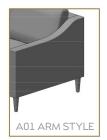

## FEATURES + CUSTOMIZATIONS

- Standard with feather and fibre blend, box back cushions.
- Standard with fibre wrapped Qualux foam, box seat cushions with top stitching (minimum 2.5 lb density).
- Your choice of slope arm (A01), wedge arm (A02), or track arm (A03).
- Optional 21", 22" or 23" seat depth please specify on your order.
- Customize the 3 seat cushions to 2 seat cushions or a single bench seat.
- Customize your comfort level Firm, Soft, or Ultra-Lux.
- The frame is crafted from a combination of engineered and solid wood.
- Crafted in Canada.