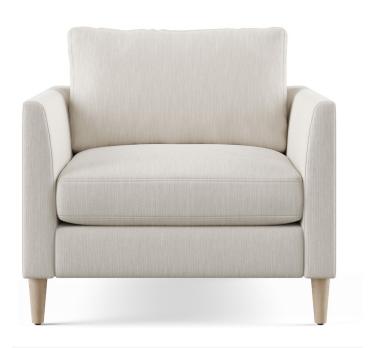

## TRIBECA COLLECTION 23005 23805 23305 23005-30

SEAT DEPTH: 21", 22" OR 23"

SEAT HEIGHT: 18"

ARM HEIGHT: 25"

## TRIBECA CHAIR

Experience a truly personalized seating option with the Tribeca mid-century modern chair, designed to cater to your individual tastes and preferences. We provide a range of three arm styles and three seat depths for you to choose from. Every element of our custom furniture is meticulously selected for durability, from the resilient Qualux Foam to the sturdy frame, guaranteeing long-lasting quality.