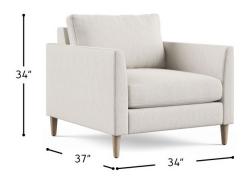

## TRIBECA COLLECTION 23005 23805 23305 23005-30

SEAT DEPTH: 21", 22" OR 23"

SEAT HEIGHT: 18"

ARM HEIGHT: 25"