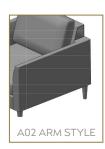

## FEATURES + CUSTOMIZATIONS

- · Standard with feather and fibre blend, box back cushions.
- Standard with fibre wrapped Qualux foam, box seat cushions with top stitching (minimum 2.5 lb density).
- Your choice of slope arm (A01), wedge arm (A02), or track arm (A03).
- Optional 21", 22" or 23" seat depth please specify on your order.
- · Customize your comfort level Firm, Soft, or Ultra-Lux.
- The frame is crafted from a combination of engineered and solid wood.
- · Crafted in Canada.