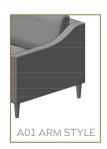

## FEATURES + CUSTOMIZATIONS

- · Standard with feather and fibre blend, box back cushions.
- Standard with fibre wrapped Qualux foam, box seat cushions with top stitching (minimum 2.5 lb density).
- Your choice of slope arm (A01), wedge arm (A02), or track arm (A03).
- Optional 21", 22" or 23" seat depth please specify on your order.
- · Customize your comfort level Firm, Soft, or Ultra-Lux.
- The frame is crafted from a combination of engineered and solid wood.
- · Crafted in Canada.