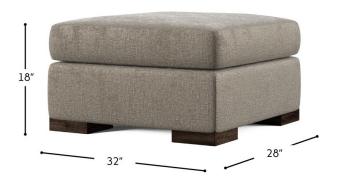

## BROADWAY OTTOMAN

The Broadway Ottoman embodies contemporary elegance and offers flexibility in design. This ottoman is thoughtfully designed to complement the Broadway Sectional seamlessly, with dimensions that ensure a perfect fit for a cohesive and stylish look. With its broad feet and sleek silhouette, this ottoman is crafted to provide the perfect footrest experience and will be a great accent in any living space.