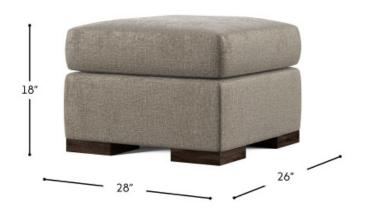

## SOHO OTTOMAN

The Soho Ottoman is a fresh clean, contemporary design. This ottoman is thoughtfully designed to complement the Soho Sectional seamlessly, with dimensions that ensure a perfect fit for a cohesive and stylish look. Featuring modern thick square legs, a sleek and versatile design, and endless customization options, the Soho Ottoman is the perfect finishing touch for your space.