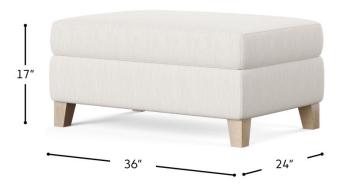

## **CHELSEA**OTTOMAN

The Chelsea Ottoman, a stunning addition that perfectly complements the Chelsea collection. With its fresh and formal appeal, this ottoman brings a touch of sophistication to any living space. Its petite frame matches the sofa, chair, and sectional, making it the perfect combo for condos, apartments, and smaller homes. The ottoman showcases exquisite welt detailing and clean lines, adding an elegant touch to its overall design. Discover the perfect ottoman to complement the Chelsea collection and create a cohesive and inviting atmosphere for you and your guests.