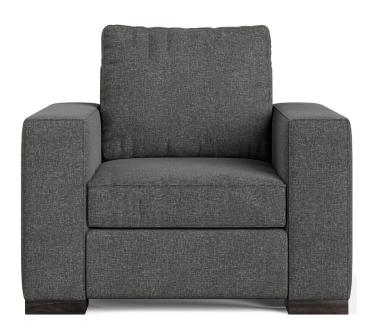

## BROADWAY CHAIR

Meticulously crafted, Broadway is a contemporary chair, with the greatest flexibility and most dramatic design. Choose the back cushions you prefer (standard with box back; knife edge also available for a more relaxed look), seat depth that meets your needs, and the cover that enriches your aesthetics. With broad seat cushions, extra wide arms, and a body designed for the perfect sit and support, this chair is just what you need for a refined but relaxing lounge.