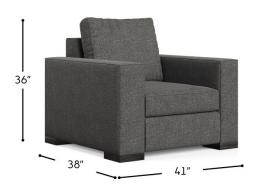

## PROADWAY COLLECTION 23001 23101 23201 23301 23001-30

SEAT DEPTH: 22", 23" OR 24" SEAT HEIGHT: 18" ARM HEIGHT: 24"