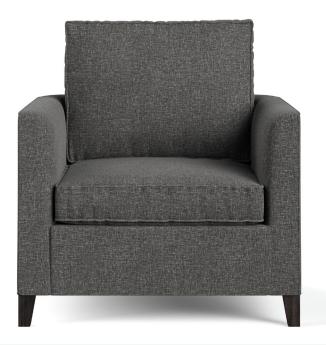

## 23303 CHELSEA CHAIR

A fresh and formal take on your traditional chair. Chelsea's petite frame is an excellent fit for condos, apartments, and smaller homes. With fiber-wrapped, foam back cushions and fiber-wrapped, Qualux foam seat cushions, Chelsea comes standard with a medium firm seat while still cozy enough for naps. Her welt detailing and clean lines create an elegant design. Available in 3 seat depths and over 300 coverings, she is bound to have a style that suits your preferences.