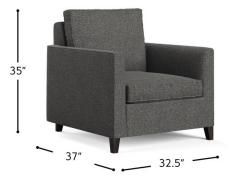

SEAT DEPTH: 20", 21" OR 22"

SEAT HEIGHT: 18" ARM HEIGHT: 25"

VOGEL BY CHERVIN<br/>288 Garyray Drive, Toronto, ON M9L 1P4<br/>P 905 856 6606The Golden Means of Perfection