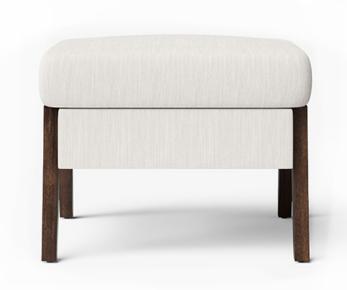

## OTTOMAN

The Alesund Ottoman is an artistic tribute to midcentury modern design. A fluid body stands on tapered legs made of solid wood, inviting you to put your feet up and relax. Inspired by Scandinavian furniture, this piece highlights clean lines, a rounded side profile, and seamless integration of the wooden legs.