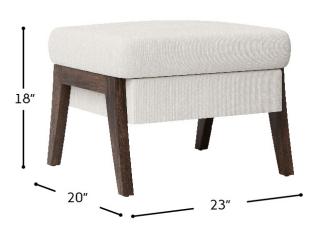

## OTTOMAN

The Alesund Ottoman is an artistic tribute to midcentury modern design. A fluid body stands on tapered legs made of solid wood, inviting you to put your feet up and relax. Inspired by Scandinavian furniture, this piece highlights clean lines, a rounded side profile, and seamless integration of the wooden legs.