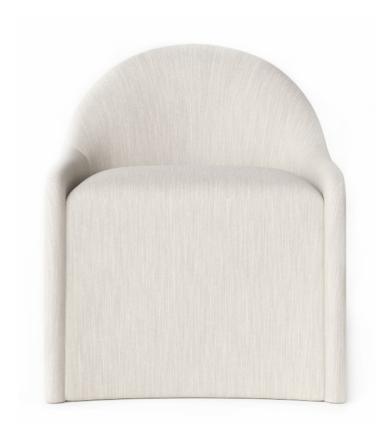

## AMELIA DINING CHAIR

Elegant and subtly dramatic, the Amelia Dining Chair invites you to dine in style with its sleek, gently curved silhouette. Its cushioned back, seat and armrests provide the comfort of an armchair, making everyday meals and conversation a pleasure.

This thoughtfully designed chair boasts a compact yet striking silhouette that enhances any setting, blending modern style with refined comfort. For added functionality, consider the optional omnidirectional ball casters with a brushed antiqued brass finish.