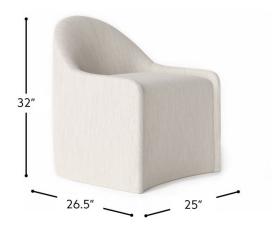

## AMELIA DINING CHAIR

Elegant and subtly dramatic, the Amelia Dining Chair invites you to dine in style with its sleek, gently curved silhouette. Its cushioned back, seat and armrests provide the comfort of an armchair, making everyday meals and conversation a pleasure.

This thoughtfully designed chair boasts a compact yet striking silhouette that enhances any setting, blending modern style with refined comfort. For added functionality, consider the optional omnidirectional ball casters with a brushed antiqued brass finish.



SEAT DEPTH: 19.5" SEAT HEIGHT: 19" ARM HEIGHT: 20"

## FEATURES + CUSTOMIZATIONS

- Optional omnidirectional ball casters with a brushed antiqued finish please specify on your order.
- The frame is crafted from a combination of engineered and solid wood.
- · Crafted in Canada.