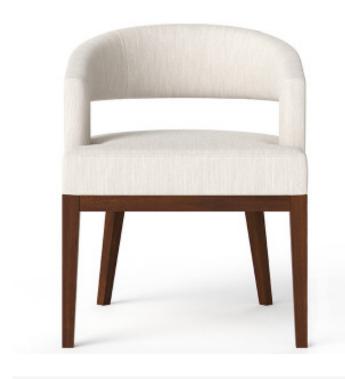

## ZAYN CHAIR

Elevate your home with the Zayn Chair, a masterpiece of comfort and style. The chair's silhouette is defined by its gracefully curved back, exceptional support, and a deep seat that encourages leisurely lounging. Built on a solid wood base, the Zayn Chair is as sturdy as stylish.

Perfect as a statement piece in the living room, a cozy corner in the bedroom, or an inviting accent in a reading nook, the Zayn Chair combines classic design with modern comfort, making it a go-to for casual lounging or sophisticated relaxation.

Customize the chair with your choice of fabric or leather and finishes, ensuring it effortlessly blends with your home's decor.