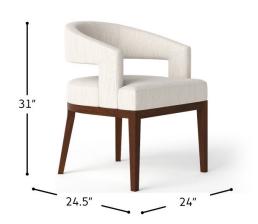

## TAYN COLLECTION 10111 10211 11111

SEAT DEPTH: 21.5" SEAT HEIGHT: 19" ARM HEIGHT: 26"