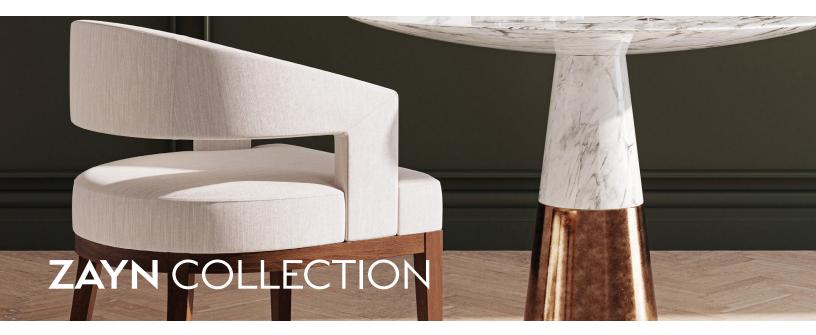

The Zayn Collection is a harmonious blend of classic design and modern comfort, crafted to bring elegance to any space. Each piece in the collection—whether it's a bar stool, counter stool, or chair—features the signature elements that define Zayn: a gracefully curved back that offers support, a deep seat designed for extended comfort, and a solid wood base speaks to this collection's commitment to quality craftsmanship. With customizable fabric and finish options, the Zayn Collection allows you to tailor each piece to your style.

Whether you're enhancing your kitchen, living room, or any other area, the Zayn Collection provides a versatile solution that blends classic elegance with exceptional comfort for every setting.