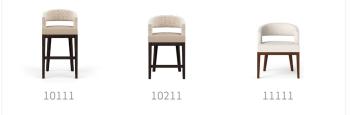

## FROM THE ZAYN COLLECTION

| MODEL NUMBER | DESCRIPTION   | OVERALL |       |       | SEAT   |       | ARM    |
|--------------|---------------|---------|-------|-------|--------|-------|--------|
|              |               | HEIGHT  | WIDTH | DEPTH | HEIGHT | DEPTH | HEIGHT |
| 10111        | Bar Stool     | 43"     | 21''  | 23"   | 31''   | 19"   | 37"    |
| 10211        | Counter Stool | 38"     | 21''  | 23"   | 26"    | 19"   | 32"    |
| 11111        | Chair         | 31''    | 24"   | 24.5" | 19"    | 21.5" | 26"    |