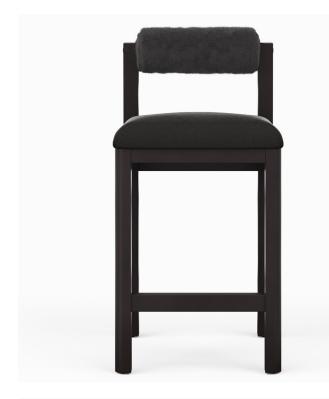

## FROM THE MARLOWE COLLECTION 10110 10210 11113 11114

SEAT DEPTH: 16" SEAT HEIGHT: 31"

## MARLOWE BAR STOOL

Transform any space with the Marlowe Bar Stool, where elegance meets exceptional comfort. This stunning upholstered bolster cushion bar stool features a robust solid wood frame that guarantees durability and stability, making it a reliable addition to your home. The beautifully crafted round bolster back design and a plush seat upholstered in high-quality fabric offer a soft yet supportive experience.