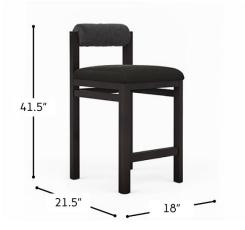

## FROM THE MARLOWE COLLECTION 10110 10210 11113 11114

SEAT DEPTH: 16" SEAT HEIGHT: 31"