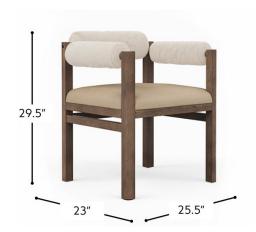

## FROM THE MARLOWE COLLECTION 10110 10210 11113 11114

SEAT DEPTH: 17.5" SEAT HEIGHT: 19" ARM HEIGHT: 27"