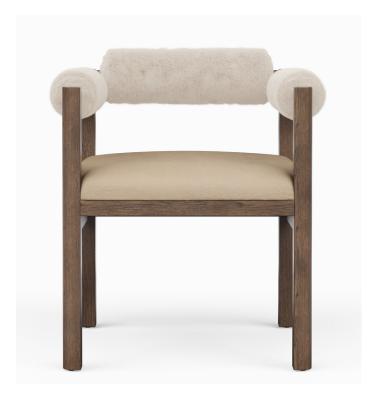

## MARLOWE ARMCHAIR

The Marlowe Armchair masterfully blends cutting-edge design with unparalleled comfort. Its sleek silhouette features naturally positioned armrests that invite you to sink in, while the distinctive cylindrical bolster back makes a bold visual statement. Thoughtfully crafted, the bolster back and armrests provide ergonomic support, cradling your body just the right way for exceptional comfort.

Customize this ergonomic armchair with your choice of fabric or leather and finishes, ensuring it effortlessly blends with your home's decor.