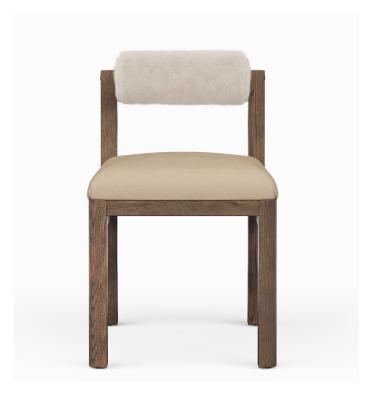

## MARLOWE SIDE CHAIR

The Marlowe Side Chair redefines comfort and style in your home. With a sturdy, solid-wood frame, this chair combines durability with an inviting design. The plush bolster back provides exceptional support, allowing you to savour every moment spent at the dining table. Designed as an armless chair, it enhances mobility and seamlessly fits your dining space, making it a versatile addition to your home.

Personalize your Marlowe Side Chair to complement your decor and make it uniquely yours.

SEAT DEPTH: 17.5" SEAT HEIGHT: 19"

## FEATURES + CUSTOMIZATIONS

- Standard with a tightly upholstered, fibre-wrapped Qualux foam back with top stitch detailing.
- Standard with a tightly upholstered, fibre-wrapped Qualux foam seat (minimum 2.5 lb density).
- Solid Wood Base Available in Maple, Oak, or Walnut finishes.
- The frame is crafted from a combination of engineered and solid wood.
- · Crafted in Canada.