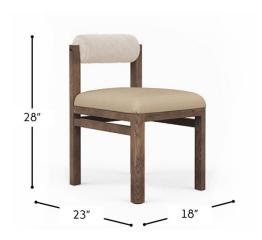

Personalize your Marlowe Side Chair to complement your decor and make it uniquely yours.

SEAT DEPTH: 17.5" SEAT HEIGHT: 19"