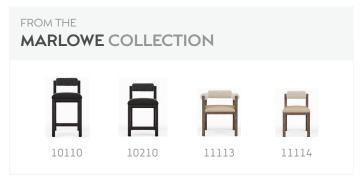

| MODEL NUMBER | DESCRIPTION   | OVERALL |       |       | SEAT   |       | ARM    |
|--------------|---------------|---------|-------|-------|--------|-------|--------|
|              |               | HEIGHT  | WIDTH | DEPTH | HEIGHT | DEPTH | HEIGHT |
| 10110        | Bar Stool     | 41.5"   | 18"   | 21.5" | 31"    | 16"   | -      |
| 10210        | Counter Stool | 36.5"   | 18"   | 21.5" | 26"    | 16"   | -      |
| 11113        | Armchair      | 29.5"   | 25.5" | 23"   | 19"    | 17.5" | 27"    |
| 11114        | Side Chair    | 28"     | 18"   | 23"   | 19"    | 17.5" | -      |