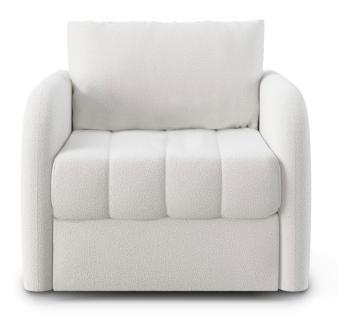

## **VALENTINO**SWIVEL CHAIR

Introducing the ultimate solution to your seating needs – meet Valentino, our Channel-Tufted Swivel Chair!

Made with the utmost care in Toronto, Canada, this swivel chair is built to last and provide you with the comfort and style you can imagine. With its plush, channel-tufted bench seat cushion and simple knife edge, back cushion, this chair offers the perfect balance of style and comfort. Whether you're looking for a cozy place to relax or an elegant statement piece for your living room, Valentino has got you covered!

## **FEATURES + CUSTOMIZATIONS**

- Standard with channel-tufted, fibre-wrapped Qualux foam seat (minimum 2.5 lb density).
- Standard with feather and fibre blend, knife edge, back cushions.
- Optional 21", 22", or 23" seat depth please specify on your order.
- · Customize your comfort level Firm, Soft, or Ultra-Lux.
- The frame is crafted from a combination of engineered and solid wood.
- · Crafted in Canada.