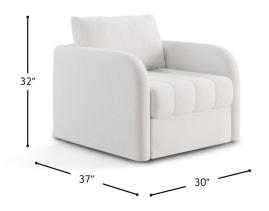

## VALENTINO COLLECTION 14113 14213 14313

SEAT DEPTH: 21", 22" OR 23" SEAT HEIGHT: 18.5" ARM HEIGHT: 24"