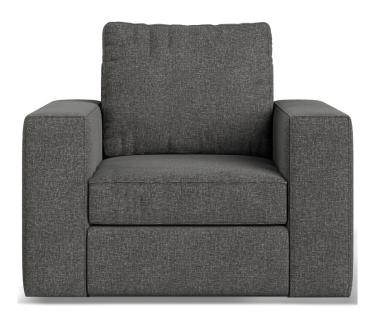

## **BROADWAY**SWIVEL CHAIR

Meticulously crafted, Broadway is a contemporary swivel chair, with the greatest flexibility and most dramatic design. Choose the back cushions you prefer (standard with box back; knife edge also available for a more relaxed look), seat depth that meets your needs, and the cover that enriches your aesthetics. With broad seat cushions, extra wide arms, and a body designed for the perfect sit and support, this chair is just what you need for a refined but relaxing lounge.

## SEAT DEPTH: 22", 23" OR 24"

SEAT HEIGHT: 18"

ARM HEIGHT: 24"

## FEATURES + CUSTOMIZATIONS

- Standard with feather and fibre blend, box back cushions. Back cushions are also available in a knife edge.
- Standard with fibre wrapped Qualux foam, box seat cushions with top stitching (minimum 2.5 lb density).
- Optional 22", 23" or 24" seat depth please specify on your order.
- · Customize your comfort level Firm, Soft, or Ultra-Lux.
- The frame is crafted from a combination of engineered and solid wood.
- · Crafted in Canada.