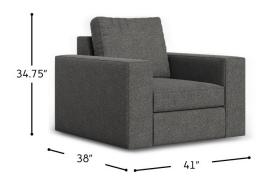

23401

## **BROADWAY**SWIVEL CHAIR

Meticulously crafted, Broadway is a contemporary swivel chair, with the greatest flexibility and most dramatic design. Choose the back cushions you prefer (standard with box back; knife edge also available for a more relaxed look), seat depth that meets your needs, and the cover that enriches your aesthetics. With broad seat cushions, extra wide arms, and a body designed for the perfect sit and support, this chair is just what you need for a refined but relaxing lounge.





## SEAT DEPTH: 22", 23" OR 24"

SEAT HEIGHT: 18"

ARM HEIGHT: 24"

## FEATURES + CUSTOMIZATIONS

- Standard with feather and fibre blend, box back cushions. Back cushions are also available in a knife edge.
- Standard with fibre wrapped Qualux foam, box seat cushions with top stitching (minimum 2.5 lb density).
- Optional 22", 23" or 24" seat depth please specify on your order.
- · Customize your comfort level Firm, Soft, or Ultra-Lux.
- The frame is crafted from a combination of engineered and solid wood.
- · Crafted in Canada.