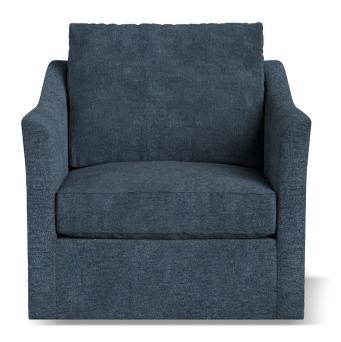

## SOHO SWIVEL CHAIR

Soho is a fresh take on clean, contemporary design. This swivel chair features two unique arm styles to adapt to your style as well as three optional seat depths to optimize comfort for even the most petite among us. This ultra-custom piece is completed with feather and fiber blend, loose back cushions, and exquisite topstitching. With a versatile and modern design, Soho is just the chair you've been looking for.

## **FEATURES + CUSTOMIZATIONS**

- Standard with feather and fiber blend, box back cushions. Back cushions are also available in a knife edge.
- Your choice of straight arm (A01) or curved arm (A02).
- Optional 20", 21" or 22" seat depth please specify on your order.
- · Crafted in Canada.