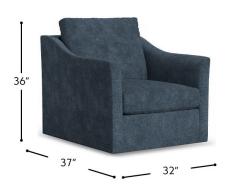

## SOHO SWIVEL CHAIR

Soho is a fresh take on clean, contemporary design. This swivel chair features two unique arm styles to adapt to your style as well as three optional seat depths to optimize comfort for even the most petite among us. This ultra-custom piece is completed with feather and fiber blend, loose back cushions, and exquisite topstitching. With a versatile and modern design, Soho is just the chair you've been looking for.





SEAT DEPTH: 20", 21" OR 22" SEAT HEIGHT: 18" ARM HEIGHT: 24"

## **FEATURES + CUSTOMIZATIONS**

- Standard with feather and fiber blend, box back cushions. Back cushions are also available in a knife edge.
- Your choice of straight arm (A01) or curved arm (A02).
- Optional 20", 21" or 22" seat depth please specify on your order.
- · Crafted in Canada.