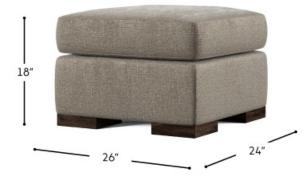

## 23701 BROADWAY OTTOMAN

The Broadway Ottoman embodies contemporary elegance and offers flexibility in design. This ottoman is thoughtfully designed to complement the Broadway Chair seamlessly, with dimensions that ensure a perfect fit for a cohesive and stylish look. With its broad feet and sleek silhouette, this ottoman is crafted to provide the perfect footrest experience and will be a great accent in any living space.