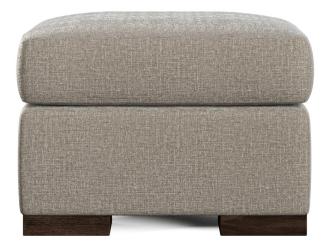

## 23701 BROADWAY OTTOMAN

The Broadway Ottoman embodies contemporary elegance and offers flexibility in design. This ottoman is thoughtfully designed to complement the Broadway Chair seamlessly, with dimensions that ensure a perfect fit for a cohesive and stylish look. With its broad feet and sleek silhouette, this ottoman is crafted to provide the perfect footrest experience and will be a great accent in any living space.