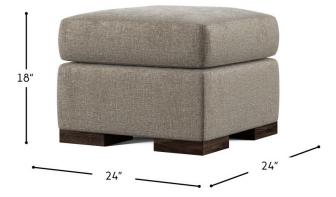

## 23702 **SOHO** OTTOMAN

The Soho Ottoman is a fresh clean, contemporary design. This ottoman is thoughtfully designed to complement the Soho Chair seamlessly, with dimensions that ensure a perfect fit for a cohesive and stylish look. Featuring modern thick square legs, a sleek and versatile design, and endless customization options, the Soho Ottoman is the perfect finishing touch for your space.