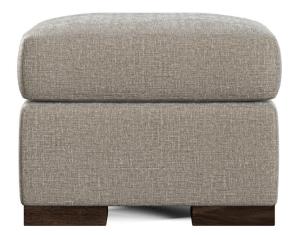

## 23702 **SOHO** OTTOMAN

The Soho Ottoman is a fresh clean, contemporary design. This ottoman is thoughtfully designed to complement the Soho Chair seamlessly, with dimensions that ensure a perfect fit for a cohesive and stylish look. Featuring modern thick square legs, a sleek and versatile design, and endless customization options, the Soho Ottoman is the perfect finishing touch for your space.