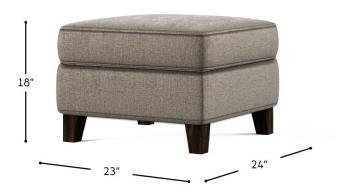

## **CHELSEA**OTTOMAN

The Chelsea Ottoman exudes fresh sophistication, bringing a refined touch to any living space. Thoughtfully designed to pair seamlessly with the Chelsea Chair, its perfectly tailored dimensions ensure a cohesive and stylish look.

With a petite frame ideal for condos, apartments, and smaller homes, this ottoman offers both elegance and practicality. Exquisite welt detailing and clean lines enhance its timeless appeal, making it a standout piece.