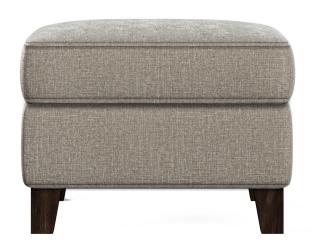

## **CHELSEA**OTTOMAN

The Chelsea Ottoman exudes fresh sophistication, bringing a refined touch to any living space. Thoughtfully designed to pair seamlessly with the Chelsea Chair, its perfectly tailored dimensions ensure a cohesive and stylish look.

With a petite frame ideal for condos, apartments, and smaller homes, this ottoman offers both elegance and practicality. Exquisite welt detailing and clean lines enhance its timeless appeal, making it a standout piece.