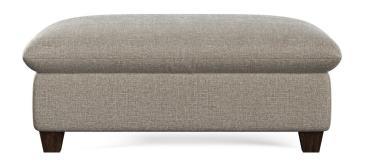

## ROCKEFELLER OTTOMAN

The Rockefeller Ottoman is beautiful and complex, designed to look good while keeping comfort top of mind. The focus is all on Rockefeller's plush cushion, standard with a foam core cushion wrapped in a feather envelope, inviting you to lounge luxuriously. This ottoman is thoughtfully designed to complement the Rockefeller Chair seamlessly, with dimensions that ensure a perfect fit for a cohesive and stylish look.