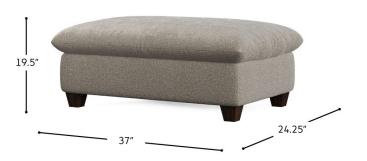

## ROCKEFELLER OTTOMAN

The Rockefeller Ottoman is beautiful and complex, designed to look good while keeping comfort top of mind. The focus is all on Rockefeller's plush cushion, standard with a foam core cushion wrapped in a feather envelope, inviting you to lounge luxuriously. This ottoman is thoughtfully designed to complement the Rockefeller Chair seamlessly, with dimensions that ensure a perfect fit for a cohesive and stylish look.